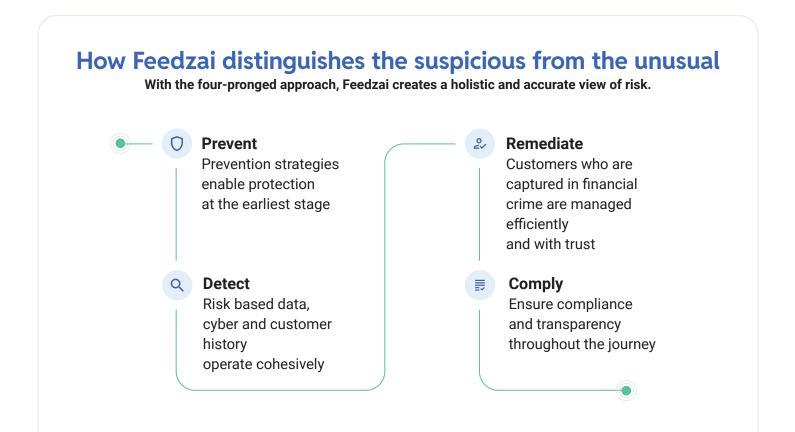

The sheer volume of alerts AML teams face degrades productivity and efficiency. As the volume compounds, a defensive suspicious activity reporting (SAR) approach (filing SARs on unusual / non-normal behavior) is created, which means teams aren't focusing on genuinely suspicious alerts.